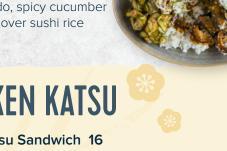

### CHICKEN KATSU

#### Chicken Katsu Sandwich 16

Crispy chicken katsu, pineapple slaw, house katsu sauce, citrus aioli, griddled ciabatta, served with pineapple-ponzu slaw and sweet potato fries

Crispy chicken katsu, shiitake mushrooms, edamame, pineapple-ponzu slaw, house katsu sauce, citrus aioli, served over sushi rice