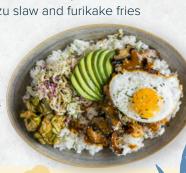

Natural Wagyu beef patty (6oz cooked medium), sunnyside egg, glazed shiitake mushrooms, caramelized onions, loco moco umami sauce, avocado, spicy cucumber banchan, pineapple-ponzu slaw, served over sushi rice