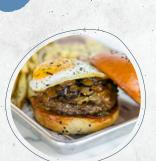

#### Loco Moco Burger 18

Natural Wagyu beef patty (6oz cooked medium), sunnyside egg, glazed shiitake mushrooms, caramelized onions, spicy cucumber banchan, loco moco umami sauce, black sesame bun, served with pineapple-ponzu slaw and furikake fries